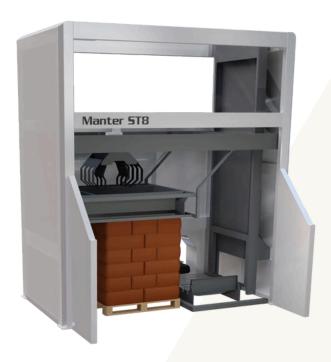

## Palletizer 5T8

The 'ST8' is a compact palletizer with a low infeed and a maximum capacity of 12 bags per minute for a full pallet. This machine can be configured for bag and pallet in and outfeed from 3 sides. If desired, this machine can be upgraded to a ST10, which has an automated pallet in and outfeed. You can set and operate the entire machine via the built-in touchscreen. Our palletizers can be configured entirely according to your wishes.

## **Specifications**

- Up to 12 bags per minute\*
- Bags up to 900mm in length\*
- Any type of pallet up to 1600mm width
- Touchscreen operation with online connection
- Pallet in and outfeed: pallet truck or forklift
- Safety fencing on the entry and exit sides
- Electricity: 400V / 3 Phase 0 + earth
- Compressed air 7 bar, clean and dry
  - \* depending on pattern, input, stack height, type of product, packaging and machine configuration