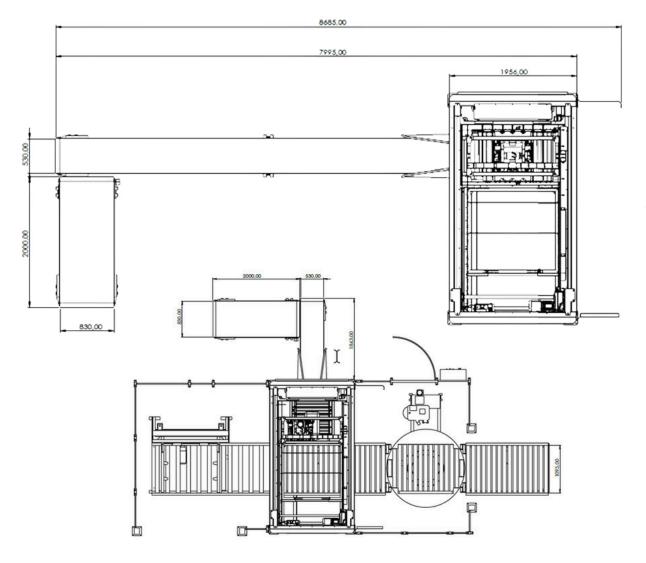

## **Specifications**

- Up to 12 bags per minute\*
- Bags up to 900mm in length\*
- Any type of pallet up to 1600mm width
- Touchscreen operation with online connection
- Pallet in and outfeed: pallet truck or forklift
- Safety fencing on the entry and exit sides
- Electricity: 400V / 3 Phase 0 + earth
- Compressed air 7 bar, clean and dry
  - \* depending on pattern, input, stack height, type of product, packaging and machine configuration