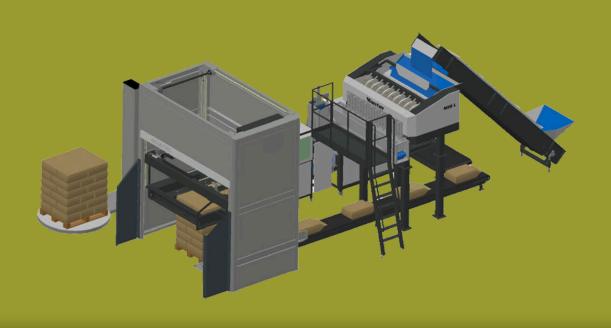

nd outfeed from 3 sides. If desired, this machine can be upgraded to a ST10, which has an automated pallet in and outfeed. You can set and operate the entire machine via the built-in touchscreen. Our palletizers can be configured entirely according to your wishes.



## **Specifications**

- Up to 12 bags per minute\*
- Bags up to 900mm in length\*
- Any type of pallet up to 1600mm width
- Touchscreen operation with online connection
- Pallet in and outfeed: pallet truck or forklift
- Safety fencing on the entry and exit sides
- Electricity: 400V / 3 Phase 0 + earth
- Compressed air 7 bar, clean and dry
  - \* depending on pattern, input, stack height, type of product, packaging and machine configuration

## **Options**

- Conveyor belts in various dimesions
- Pallet wrapping machine