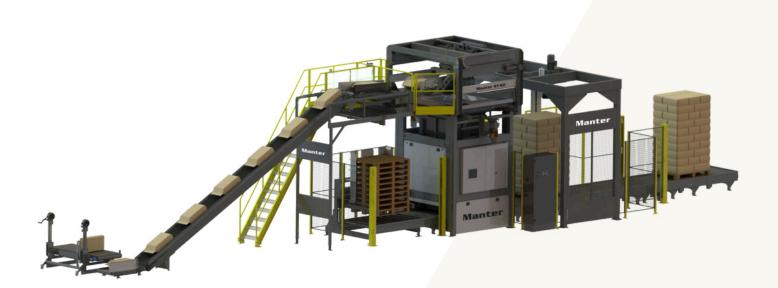

## Palletizer 5T40

The ST40 is a fully automatic palletizing machine with servo motors that firmly stacks bags at very high speed. Thanks to the automatic pallet input and output, production can continue to run uninterrupted. The machine can process up to 32 bags per minute and enables precise stacking, even with overlapping products. Optionally, the machine can be configured with a Dual Purpose manipulator for boxes and crates. You can set and operate the entire machine via the built-in touchscreen. Our palletizers can be configured entirely according to your wishes.

## Specifications

- Up to 32 bags per minute\*
- Bags up to 900mm length
- Any type of pallet up to 1600mm width
- Touchscreen operation with online connection
- Pallet in and outfeed: fully automatic
- Safety fencing on the entry and exit sides
- Electricity: 400V / 3 Phase 0 + earth
- Compressed air 7 bar, clean and dry
  - \* depending on pattern, input, stack height, type of product packaging and machine configuration