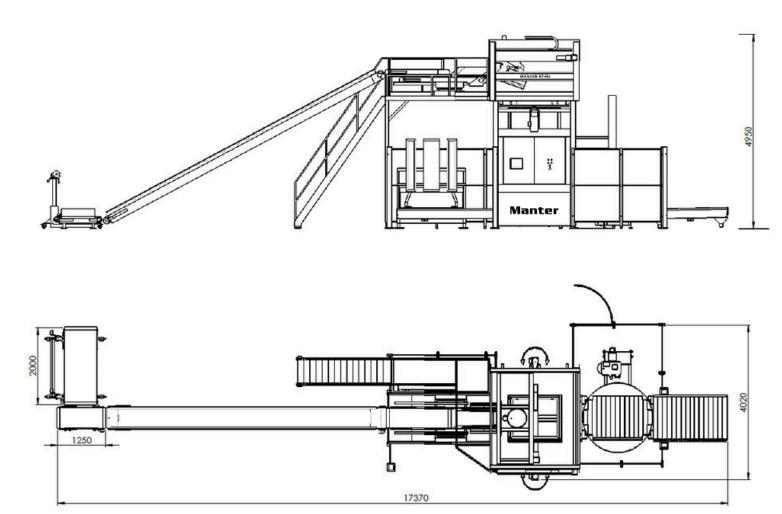

## Specifications

- Up to 32 bags per minute\*
- Bags up to 900mm length
- Any type of pallet up to 1600mm width
- Touchscreen operation with online connection
- Pallet in and outfeed: fully automatic
- Safety fencing on the entry and exit sides
- Electricity: 400V / 3 Phase 0 + earth
- Compressed air 7 bar, clean and dry
  - \* depending on pattern, input, stack height, type of product packaging and machine configuration