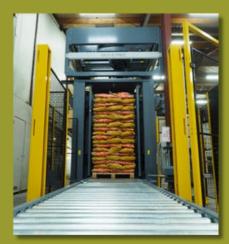

## Palletizer 5T40

The ST40 is a fully automatic palletizing machine with servo motors that firmly stacks bags at very high speed. Thanks to the automatic pallet input and output, production can continue to run uninterrupted. The machine can process up to 32 bags per minute and enables precise stacking, even with overlapping products. Optionally, the machine can be configured with a Dual Purpose manipulator for boxes and crates. You can set and operate the entire machine via the built-in touchscreen. Our palletizers can be configured entirely according to your wishes.