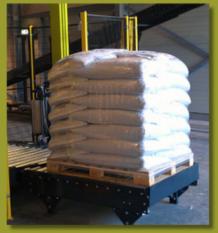

## Palletizer 5T40

The ST40 is a fully automatic palletizing machine with servo motors that firmly stacks bags at very high speed. Thanks to the automatic pallet input and output, production can continue to run uninterrupted. The machine can process up to 32 bags per minute and enables precise stacking, even with overlapping products. Optionally, the machine can be configured with a Dual Purpose manipulator for boxes and crates. You can set and operate the entire machine via the built-in touchscreen. Our palletizers can be configured entirely according to your wishes.