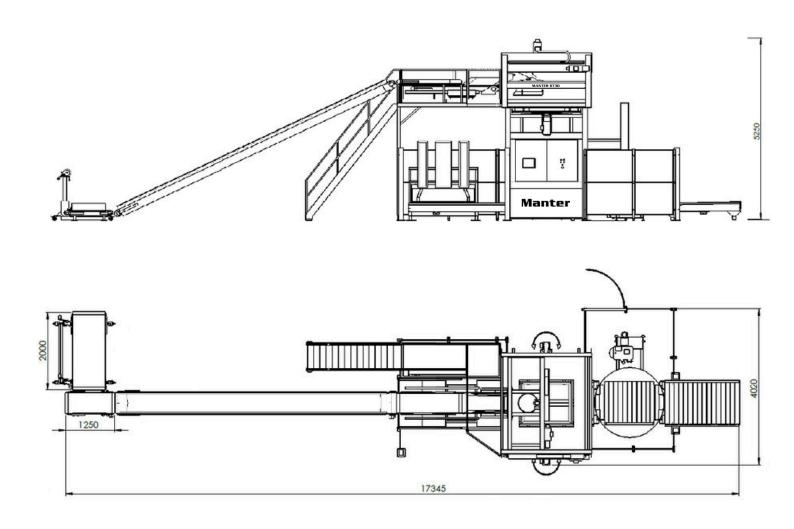

## Specifications

- Up to 22 bags per minute\*
- Bags up to 900 mm in length
- Each pallet up to 1,600 mm width
- Pallet in and outfeed: fully automatic
- Touchscreen operation with online connection
- Safety fencing on the entry and exit sides
- Electricity: 400V / 3 Phase 0+ earth
- Compressed air 7 bar, clean and dry
  - depending on pattern, input, stack height, type of product packaging and machine configuration