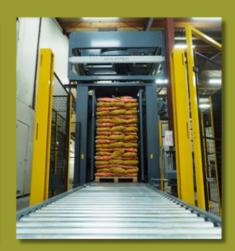

## Palletizer 5T30

The ST30 is a fully automatic palletizing machine that stacks bags securely at high speed. Thanks to the automatic pallet input and output, production can continue to run uninterrupted. The machine can process up to 22 bags per minute and enables precise stacking, even with overlapping products. Optionally, the machine can be configured with a Dual Purpose manipulator for boxes and crates. You can set and operate the entire machine via the built-in touchscreen. Our palletizers can be configured entirely according to your wishes.