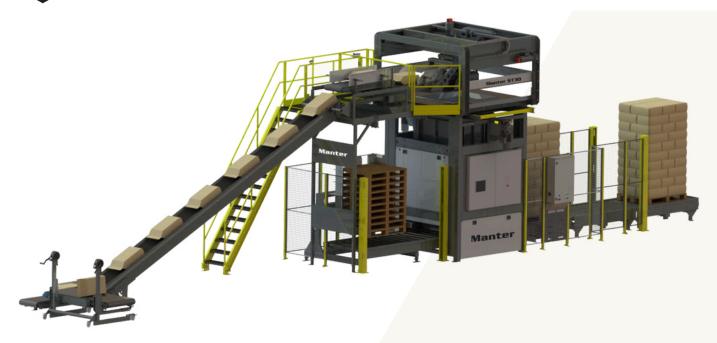

## Palletizer 5T30

The ST30 is a fully automatic palletizing machine that stacks bags securely at high speed. Thanks to the automatic pallet input and output, production can continue to run uninterrupted. The machine can process up to 22 bags per minute and enables precise stacking, even with overlapping products. Optionally, the machine can be configured with a Dual Purpose manipulator for boxes and crates. You can set and operate the entire machine via the built-in touchscreen. Our palletizers can be configured entirely according to your wishes.

## Specifications

- Up to 22 bags per minute\*
- Bags up to 900 mm in length
- Each pallet up to 1,600 mm width
- Pallet in and outfeed: fully automatic
- Touchscreen operation with online connection
- Safety fencing on the entry and exit sides
- Electricity: 400V / 3 Phase 0+ earth
- Compressed air 7 bar, clean and dry
  - depending on pattern, input, stack height, type of product packaging and machine configuration