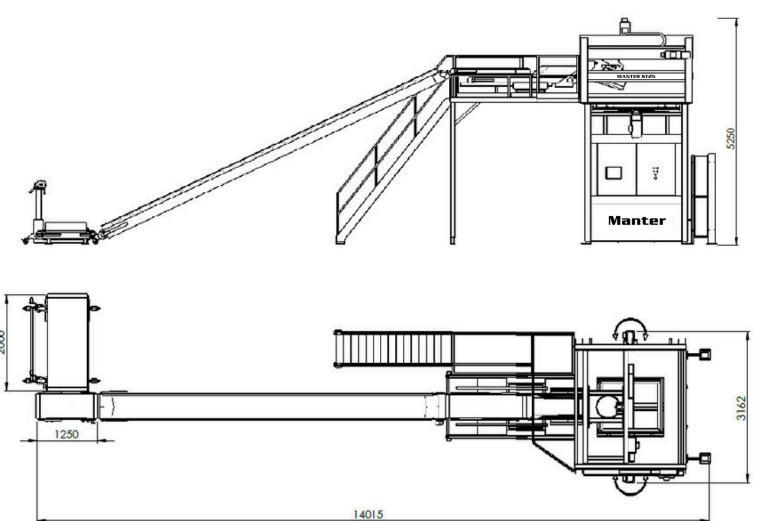

## **Specifications**

- Up to 22 bags per minute\*
- Bags up to 900 mm in length
- Each pallet up to 1,600 mm width
- Pallet in and outfeed: forklift or manual
- Touchscreen operation with online connection
- Safety fencing on the entry and exit sides
- Electricity: 400V / 3 Phase 0+ earth
- Compressed air 7 bar, clean and dry
  - \* depending on pattern, input, stack height, type of product packaging and machine configuration