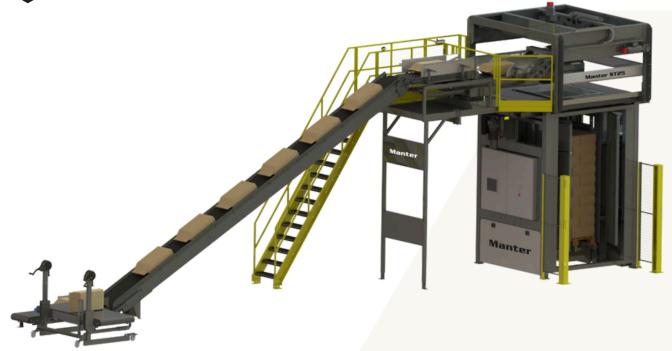

## Palletizer 5T25

The ST25 is a semi-automatic palletizer that stacks bags securely at high speed. The pallet import and export is not automated with this type. The machine can process up to 22 bags per minute and enables precise stacking, even with overlapping products. Optionally, the machine can be configured with a Dual Purpose manipulator for boxes and crates. You can set and operate the entire machine via the built-in touchscreen. Our palletizers can be configured entirely according to your wishes.

## **Specifications**

- Up to 22 bags per minute\*
- Bags up to 900 mm in length
- Each pallet up to 1,600 mm width
- Pallet in and outfeed: forklift or manual
- Touchscreen operation with online connection
- Safety fencing on the entry and exit sides
- Electricity: 400V / 3 Phase 0+ earth
- Compressed air 7 bar, clean and dry
  - \* depending on pattern, input, stack height, type of product packaging and machine configuration