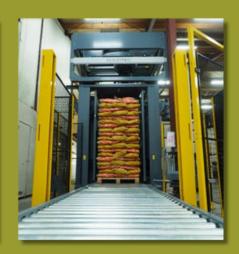

## Palletizer 5T25

The ST25 is a semi-automatic palletizer that stacks bags securely at high speed. The pallet import and export is not automated with this type. The machine can process up to 22 bags per minute and enables precise stacking, even with overlapping products. Optionally, the machine can be configured with a Dual Purpose manipulator for boxes and crates. You can set and operate the entire machine via the built-in touchscreen. Our palletizers can be configured entirely according to your wishes.