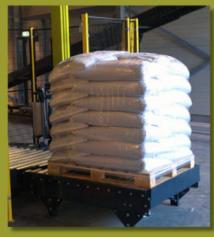

## Palletizer 5T25

The ST25 is a semi-automatic palletizer that stacks bags securely at high speed. The pallet import and export is not automated with this type. The machine can process up to 22 bags per minute and enables precise stacking, even with overlapping products. Optionally, the machine can be configured with a Dual Purpose manipulator for boxes and crates. You can set and operate the entire machine via the built-in touchscreen. Our palletizers can be configured entirely according to your wishes.

## **Specifications**

- Up to 22 bags per minute\*
- Bags up to 900 mm in length
- Each pallet up to 1,600 mm width
- Pallet in and outfeed: forklift or manual
- Touchscreen operation with online connection
- Safety fencing on the entry and exit sides
- Electricity: 400V / 3 Phase 0+ earth
- Compressed air 7 bar, clean and dry
  - \* depending on pattern, input, stack height, type of product packaging and machine configuration