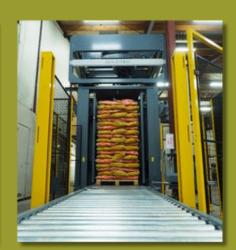

## Palletizer 5T20

The ST20 is a fully automatic palletizing machine that stacks bags quickly and firmly. Thanks to the automatic pallet input and output, production can continue to run uninterrupted. The machine can process up to 15 bags per minute and enables precise stacking, even with overlapping products. Optionally, the machine can be configured with a Dual Purpose manipulator for boxes and crates. You can set and operate the entire machine via the built-in touchscreen. Our palletizers can be configured entirely according to your wishes.