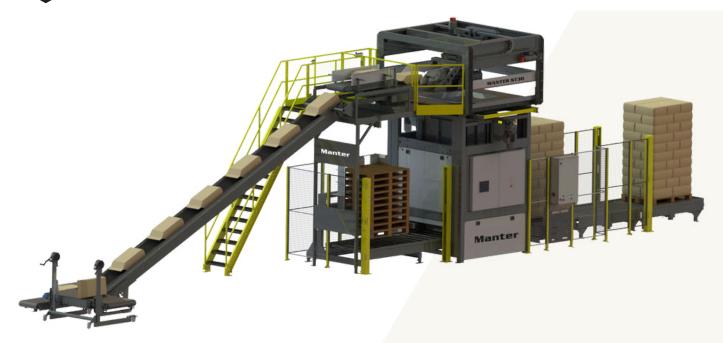

## Palletizer 5T20

The ST20 is a fully automatic palletizing machine that stacks bags quickly and firmly. Thanks to the automatic pallet input and output, production can continue to run uninterrupted. The machine can process up to 15 bags per minute and enables precise stacking, even with overlapping products. Optionally, the machine can be configured with a Dual Purpose manipulator for boxes and crates. You can set and operate the entire machine via the built-in touchscreen. Our palletizers can be configured entirely according to your wishes.