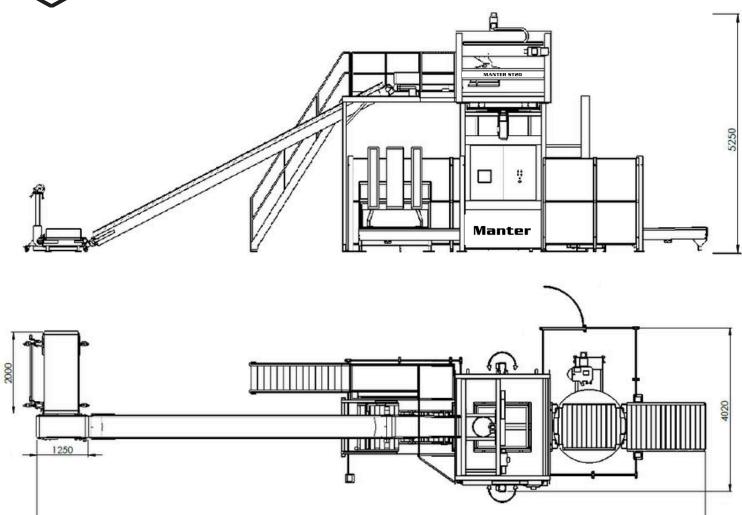

## **Specifications**

- Up to 15 bags per minute\*
- Bags up to 900 mm in length
- Each pallet up to 1,600 mm width
- Pallet in and outfeed: fully automatic
- Touchscreen operation with online connection
- Safety fencing on the entry and exit sides
- Electricity: 400V / 3 Phase 0+ earth
- Compressed air 7 bar, clean and dry
  - \* depending on pattern, input, stack height, type of product packaging and machine configuration