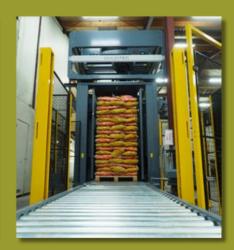

## Palletizer 5T15

The ST15 is a semi-automatic palletizer that stacks bags quickly and firmly. The pallet import and export is not automated with this type. The machine can process up to 15 bags per minute and enables precise stacking, even with overlapping products. Optionally, the machine can be configured with a Dual Purpose manipulator for boxes and crates. You can set and operate the entire machine via the built-in touchscreen. Our palletizers can be configured entirely according to your wishes.