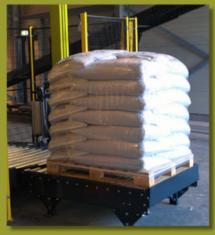

## Palletizer 5T15

The ST15 is a semi-automatic palletizer that stacks bags quickly and firmly. The pallet import and export is not automated with this type. The machine can process up to 15 bags per minute and enables precise stacking, even with overlapping products. Optionally, the machine can be configured with a Dual Purpose manipulator for boxes and crates. You can set and operate the entire machine via the built-in touchscreen. Our palletizers can be configured entirely according to your wishes.

## **Specifications**

- Up to 15 bags per minute\*
- Bags up to 900 mm in length
- Each pallet up to 1,600 mm width
- Pallet in and outfeed: forklift or manual
- Touchscreen operation with online connection
- Safety fencing on the entry and exit sides
- Electricity: 400V / 3 Phase 0+ earth
- Compressed air 7 bar, clean and dry
  - \* depending on pattern, input, stack height, type of product, packaging and machine configuration