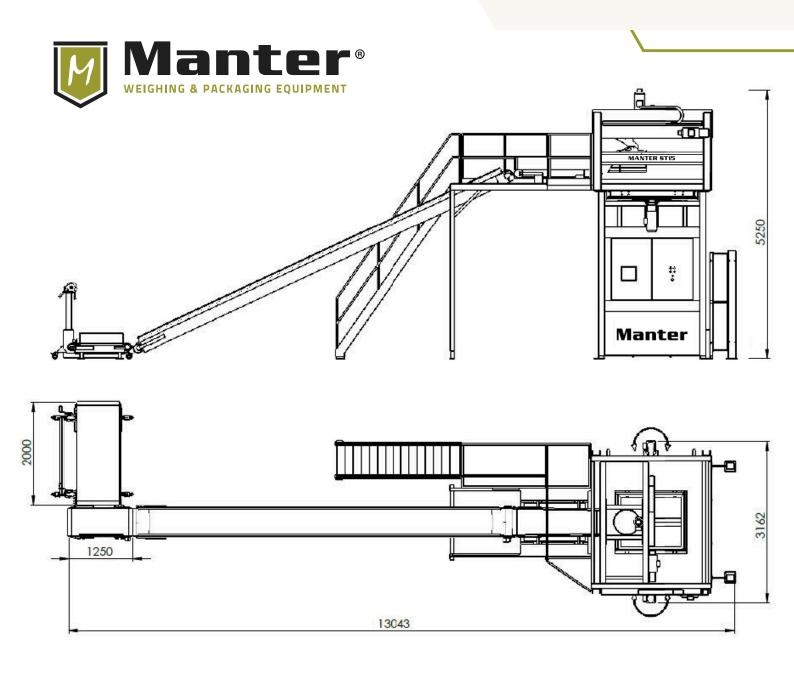

## **Specifications**

- Up to 15 bags per minute\*
- Bags up to 900 mm in length
- Each pallet up to 1,600 mm width
- Pallet in and outfeed: forklift or manual
- Touchscreen operation with online connection
- Safety fencing on the entry and exit sides
- Electricity: 400V / 3 Phase 0+ earth
- Compressed air 7 bar, clean and dry
  - \* depending on pattern, input, stack height, type of product, packaging and machine configuration