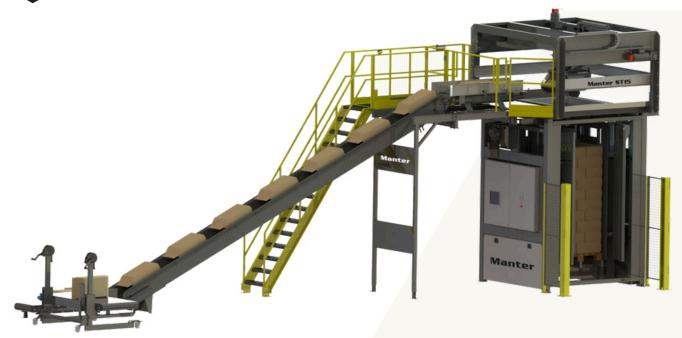

## Palletizer 5T15

The ST15 is a semi-automatic palletizer that stacks bags quickly and firmly. The pallet import and export is not automated with this type. The machine can process up to 15 bags per minute and enables precise stacking, even with overlapping products. Optionally, the machine can be configured with a Dual Purpose manipulator for boxes and crates. You can set and operate the entire machine via the built-in touchscreen. Our palletizers can be configured entirely according to your wishes.