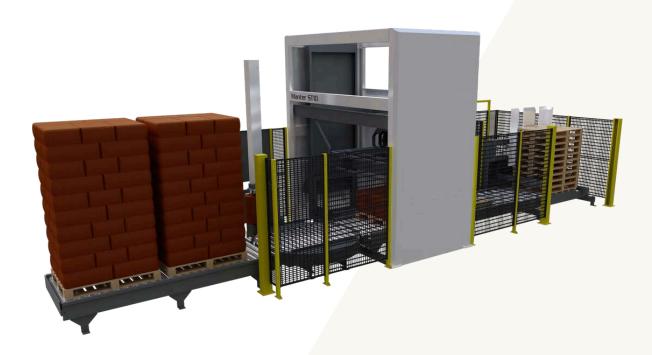

## Palletizer 5T10

The 'ST10' is a compact palletizer with a low infeed and a maximum capacity of 12 bags per minute for a full pallet. This machine can be configured for bag and pallet in and outfeed from 3 sides. If desired, this machine can be upgraded to a ST10, which has an automated pallet in and outfeed. You can set and operate the entire machine via the built-in touchscreen. Our palletizers can be configured entirely according to your wishes.

## **Specifications**

- Up to 12 bags per minute\*
- Bags up to 900mm in length\*
- Any type of pallet up to 1600mm width
- Touchscreen operation with online connection
- Pallet in and outfeed: fully automatic
- Safety fencing on the in and outfeed side
- Electricity: 400V / 3 Phase 0 + earth
- Compressed air 7 bar, clean and dry
  - \* depending on pattern, input, stack height, type of product, packaging and machine configuration