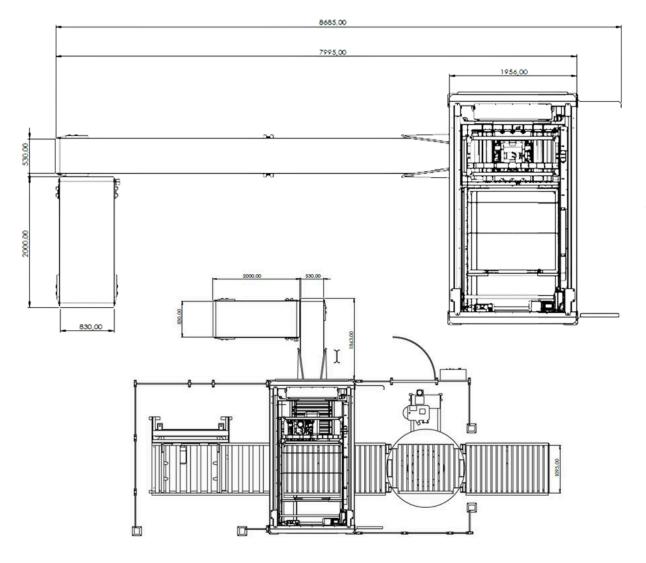

## **Specifications**

- Up to 12 bags per minute\*
- Bags up to 900mm in length\*
- Any type of pallet up to 1600mm width
- Touchscreen operation with online connection
- Pallet in and outfeed: fully automatic
- Safety fencing on the in and outfeed side
- Electricity: 400V / 3 Phase 0 + earth
- Compressed air 7 bar, clean and dry
  - \* depending on pattern, input, stack height, type of product, packaging and machine configuration