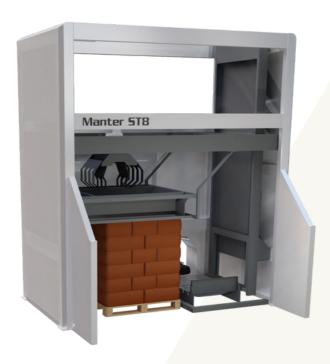

## **5T8**

The 'ST8' is a compact palletizer with a low infeed and a maximum capacity of 12 bags per minute for a full pallet. This machine can be configured for bag and pallet in and outfeed from 3 sides. If desired, this machine can be upgraded to a ST10, which has an automated pallet in and outfeed. You can set and operate the entire machine via the built-in touchscreen. Our palletizers can be configured entirely according to your wishes.

## **Specifications**

- Up to 12 bags per minute\*
- Bags up to 900mm in length
- Any type of pallet up to 1600mm width
- Touchscreen operation with online connection
- Pallet in and outfeed: semiautomatic
- Safety fencing on the entry and exit sides
- Electricity: 400V / 3 Phase 0 + earth
- Compressed air 7 bar, clean and dry
  - $^{\star}$  depending on pattern, input, stack height, type of product/packaging