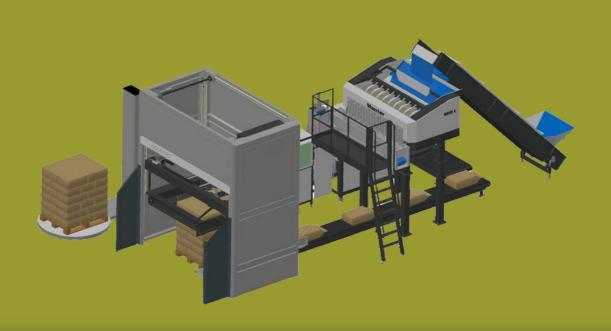

## **5T8**

The 'ST8' is a compact palletizer with a low infeed and a maximum capacity of 12 bags per minute for a full pallet. This machine can be configured for bag and pallet in and outfeed from 3 sides. If desired, this machine can be upgraded to a ST10, which has an automated pallet in and outfeed. You can set and operate the entire machine via the built-in touchscreen. Our palletizers can be configured entirely according to your wishes.

## **Options**

- Conveyor belts in various dimesions
- Pallet wrapping machine