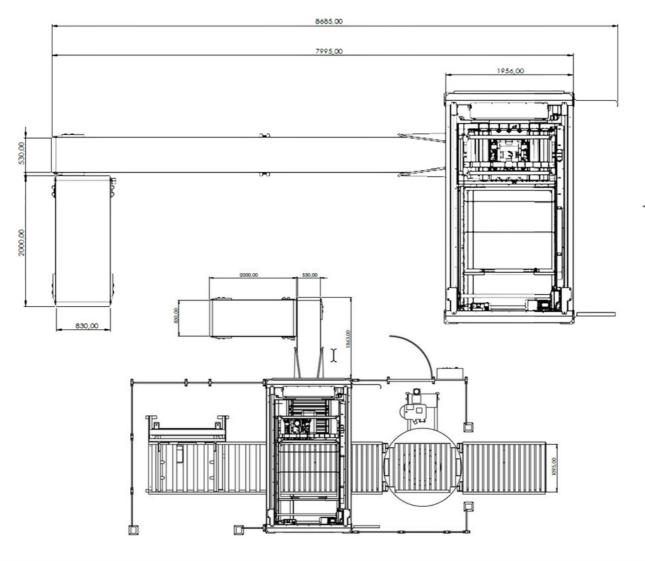

## **5T8**

The 'ST8' is a compact palletizer with a low infeed and a maximum capacity of 12 bags per minute for a full pallet. This machine can be configured for bag and pallet in and outfeed from 3 sides. If desired, this machine can be upgraded to a ST10, which has an automated pallet in and outfeed. You can set and operate the entire machine via the built-in touchscreen. Our palletizers can be configured entirely according to your wishes.

## **Specifications**

- Up to 12 bags per minute\*
- Bags up to 900mm in length
- Any type of pallet up to 1600mm width
- Touchscreen operation with online connection
- Pallet in and outfeed: semiautomatic
- Safety fencing on the entry and exit sides
- Electricity: 400V / 3 Phase 0 + earth
- Compressed air 7 bar, clean and dry
  - $^{\star}$  depending on pattern, input, stack height, type of product/packaging