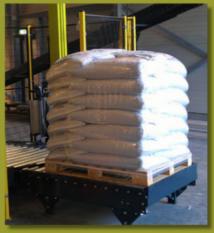

## Palletizer 5T20

The ST20 is a fully automatic palletizing machine that stacks bags quickly and firmly. Thanks to the automatic pallet input and output, production can continue to run uninterrupted. The machine can process up to 15 bags per minute and enables precise stacking, even with overlapping products. Optionally, the machine can be configured with a Dual Purpose manipulator for boxes and crates. You can set and operate the entire machine via the built-in touchscreen. Our palletizers can be configured entirely according to your wishes.

## **Specifications**

- Up to 15 bags per minute\*
- Bags up to 900 mm in length
- Each pallet up to 1,600 mm width
- Pallet in and outfeed: fully automatic
- Touchscreen operation with online connection
- Safety fencing on the entry and exit sides
- Electricity: 400V / 3 Phase 0+ earth
- Compressed air 7 bar, clean and dry
  - \* depending on pattern, input, stack height, type of product/packaging