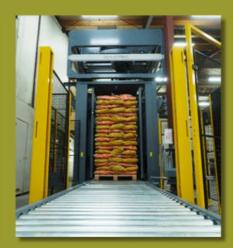

## Palletizer 5T20

The ST20 is a fully automatic palletizing machine that stacks bags quickly and firmly. Thanks to the automatic pallet input and output, production can continue to run uninterrupted. The machine can process up to 15 bags per minute and enables precise stacking, even with overlapping products. Optionally, the machine can be configured with a Dual Purpose manipulator for boxes and crates. You can set and operate the entire machine via the built-in touchscreen. Our palletizers can be configured entirely according to your wishes.