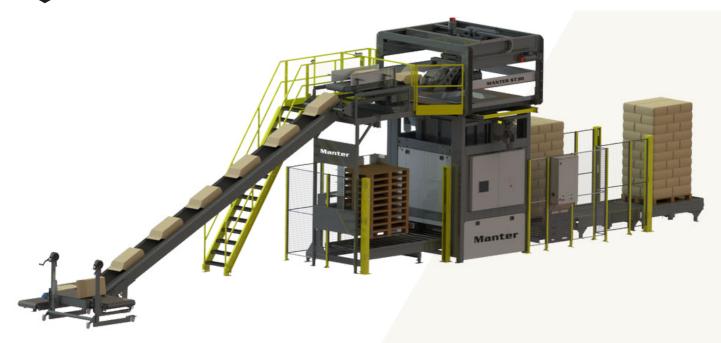

## Palletizer 5T20

The ST20 is a fully automatic palletizing machine that stacks bags quickly and firmly. Thanks to the automatic pallet input and output, production can continue to run uninterrupted. The machine can process up to 15 bags per minute and enables precise stacking, even with overlapping products. Optionally, the machine can be configured with a Dual Purpose manipulator for boxes and crates. You can set and operate the entire machine via the built-in touchscreen. Our palletizers can be configured entirely according to your wishes.