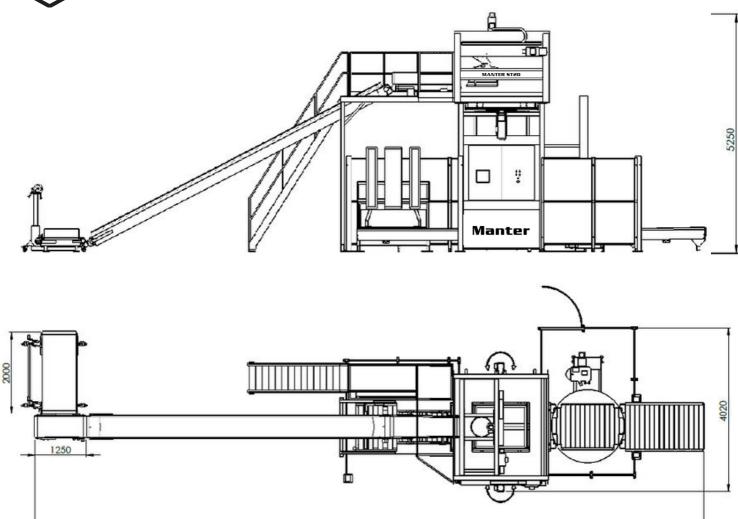

## **Specifications**

- Up to 15 bags per minute\*
- Bags up to 900 mm in length
- Each pallet up to 1,600 mm width
- Pallet in and outfeed: fully automatic
- Touchscreen operation with online connection
- Safety fencing on the entry and exit sides
- Electricity: 400V / 3 Phase 0+ earth
- Compressed air 7 bar, clean and dry
  - \* depending on pattern, input, stack height, type of product/packaging