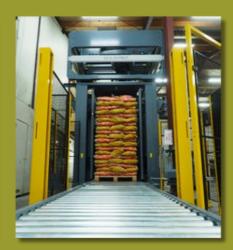

## Palletizer 5T15

The ST15 is a semi-automatic palletizer that stacks bags quickly and firmly. The pallet import and export is not automated with this type. The machine can process up to 15 bags per minute and enables precise stacking, even with overlapping products. Optionally, the machine can be configured with a Dual Purpose manipulator for boxes and crates. You can set and operate the entire machine via the built-in touchscreen. Our palletizers can be configured entirely according to your wishes.