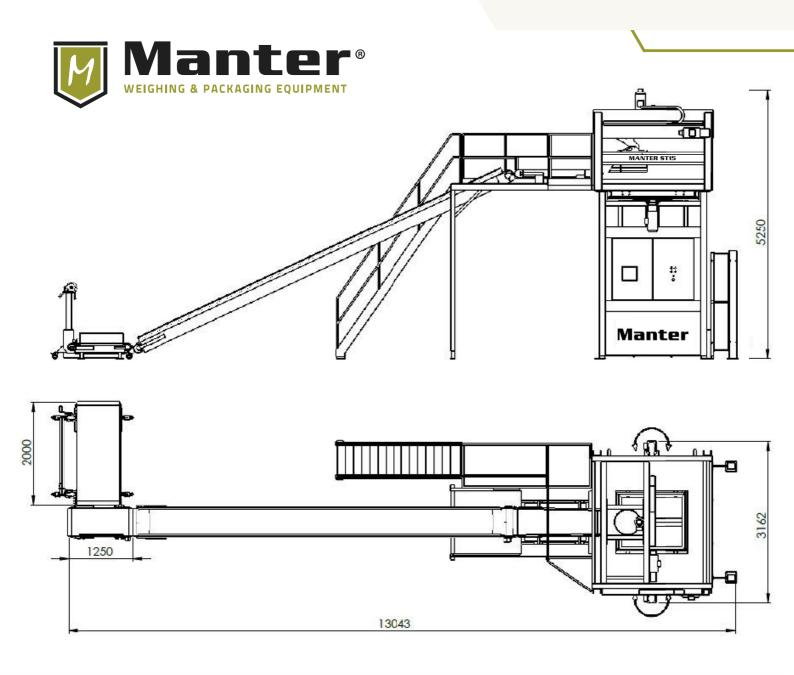

## **Specifications**

- Up to 15 bags per minute\*
- Bags up to 900 mm in length
- Each pallet up to 1,600 mm width
- Pallet in and outfeed: forklift or manual
- Touchscreen operation with online connection
- Safety fencing on the entry and exit sides
- Electricity: 400V / 3 Phase 0+ earth
- Compressed air 7 bar, clean and dry
  - \* depending on pattern, input, stack height, type of product/packaging