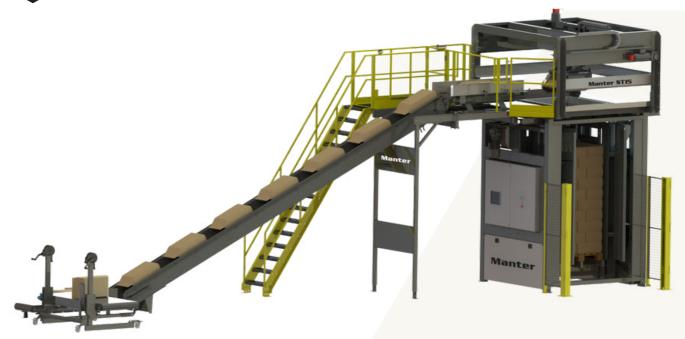

## Palletizer 5T15

The ST15 is a semi-automatic palletizer that stacks bags quickly and firmly. The pallet import and export is not automated with this type. The machine can process up to 15 bags per minute and enables precise stacking, even with overlapping products. Optionally, the machine can be configured with a Dual Purpose manipulator for boxes and crates. You can set and operate the entire machine via the built-in touchscreen. Our palletizers can be configured entirely according to your wishes.

## **Specifications**

- Up to 15 bags per minute\*
- Bags up to 900 mm in length
- Each pallet up to 1,600 mm width
- Pallet in and outfeed: forklift or manual
- Touchscreen operation with online connection
- Safety fencing on the entry and exit sides
- Electricity: 400V / 3 Phase 0+ earth
- Compressed air 7 bar, clean and dry
  - \* depending on pattern, input, stack height, type of product/packaging