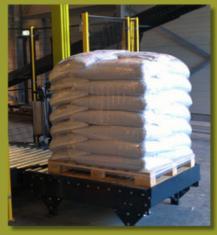

## Palletizer 5T15

The ST15 is a semi-automatic palletizer that stacks bags quickly and firmly. The pallet import and export is not automated with this type. The machine can process up to 15 bags per minute and enables precise stacking, even with overlapping products. Optionally, the machine can be configured with a Dual Purpose manipulator for boxes and crates. You can set and operate the entire machine via the built-in touchscreen. Our palletizers can be configured entirely according to your wishes.

## **Specifications**

- Up to 15 bags per minute\*
- Bags up to 900 mm in length
- Each pallet up to 1,600 mm width
- Pallet in and outfeed: forklift or manual
- Touchscreen operation with online connection
- Safety fencing on the entry and exit sides
- Electricity: 400V / 3 Phase 0+ earth
- Compressed air 7 bar, clean and dry
  - \* depending on pattern, input, stack height, type of product/packaging